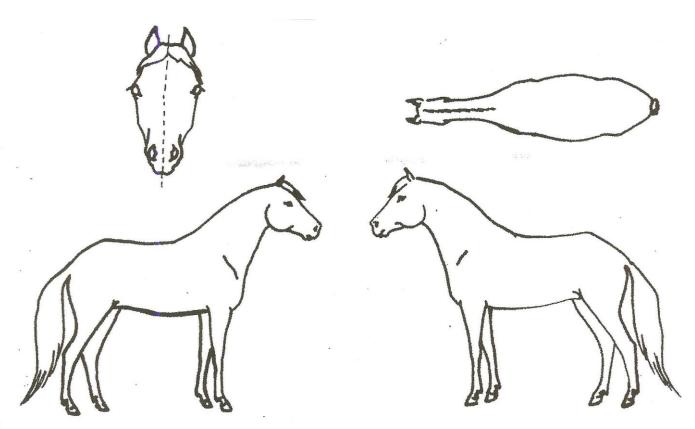

NOTE: Fill in ALL identifiable markings, including position (left side, right side, both sides) of mane, leg barring, wither stripes and dorsal stripe on diagram above. Include striped hooves, brands, scars, any other unique marks, etc.